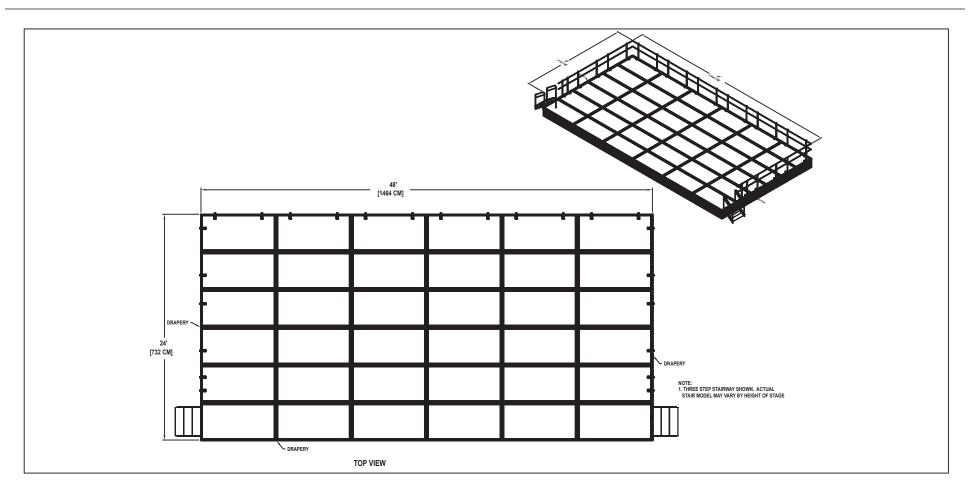

## **FLAT STAGE SET**

NO. 461 - 24' X 48'

SET INCLUDES (36) 4'x8' (122 CM x 244 CM) STAGE UNITS, TWO STAIRWAYS WITH HANDRAILS, DRAPERY CLOSURES, GUARDRAIL, AND CARTS.

Drawing 100A312\_A Sheet 12 of 18

Owatonna Office: Phone 800.4WENGER (493-6437) Worldwide +1.507.455.4100 | Parts & Service 800.887.7145 | wengercorp.com | 555 Park Drive, PO Box 448 | Owatonna | MN 55060-0448